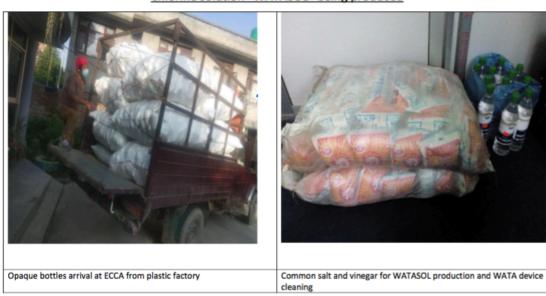

ECCA has initiated COVID-19 prevention awareness program, in which we are providing face mask and chlorine solution (sodium hypochlorite) as a sanitizing agent. Since some years, ECCA is producing chlorine solution (branded as WATASOL) in its office by using technology from "Antenna Technologies" Switzerland. In this technology, electrolysis of common salt solution is done by a device (known as WATA).