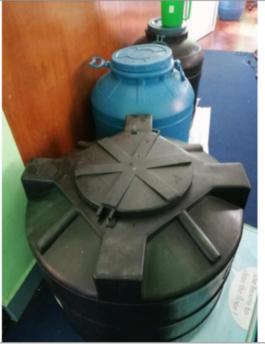

## ECCA, Kathmandu, Nepal Chlorine solution "WATASOL" being produced

Electrolysis of common salt and water solution in process by using WATA device.

chlorine solution concentration test is performed.

The chlorine solution is stabilized, to increase the shelf life