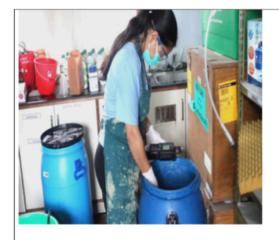

## ECCA, Kathmandu, Nepal Chlorine solution "WATASOL" being produced

Electrolysis of common salt and water solution in process by using WATA device.

chlorine solution concentration test is performed.

The chlorine solution is stabilized, to increase the shelf life