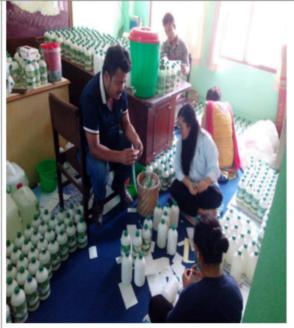

## ECCA, Kathmandu, Nepal Chlorine solution "WATASOL" being produced

Electrolysis of common salt and water solution in process by using WATA device.

chlorine solution concentration test is performed.

The chlorine solution is stabilized, to increase the shelf life

Chlorine solution (WATASOL) is filled in the bottles.

WATASOL sticker is pasted in the bottles

Empty paper boxes collected from various grocery stores to pack WATASOL bottles. Reusing the boxes. Also, it is cheaper to buy used boxes rather than ordering new boxes.