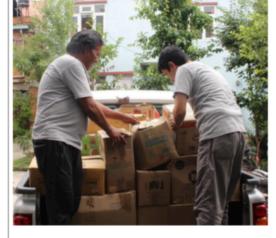

WATASOL bottles are packed in the boxes.

The packed boxes are loaded in the vehicle to deliver to different schools.

The packed boxes are loaded in the vehicle to deliver to different schools.