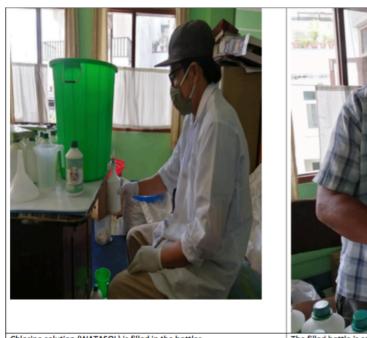

Chlorine solution (WATASOL) is filled in the bottles.

WATASOL sticker is pasted in the bottles

Empty paper boxes collected from various grocery stores to pack WATASOL bottles. Reusing the boxes. Also, it is cheaper to buy used boxes rather than ordering new boxes.