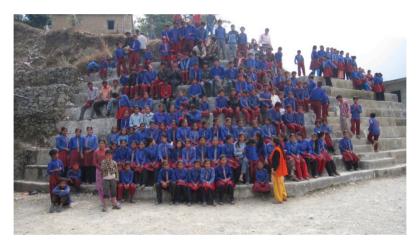

ECCA is providing WATASOL to schools to sanitize the school premises and to the teachers / students (in 500 ml bottle) to take home (for sanitizing their household)."