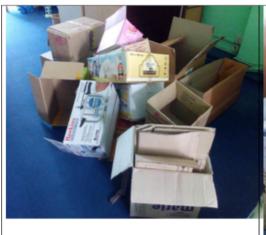

Chlorine solution (WATASOL) is filled in the bottles.

WATASOL sticker is pasted in the bottles

Empty paper boxes collected from various grocery stores to pack WATASOL bottles. Reusing the boxes. Also, it is cheaper to buy used boxes rather than ordering new boxes.