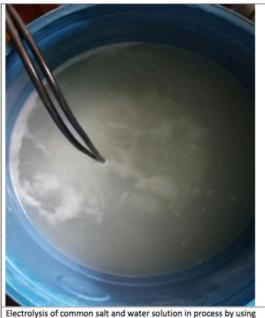

## ECCA, Kathmandu, Nepal Chlorine solution "WATASOL" being produced

Electrolysis of common salt and water solution in process by using WATA device.

chlorine solution concentration test is performed.

The chlorine solution is stabilized, to increase the shelf life