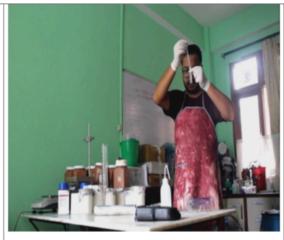

## ECCA, Kathmandu, Nepal Chlorine solution "WATASOL" being produced

Electrolysis of common salt and water solution in process by using WATA device.

chlorine solution concentration test is performed.

The chlorine solution is stabilized, to increase the shelf life