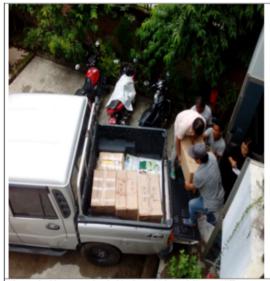

WATASOL bottles are packed in the boxes.

The packed boxes are loaded in the vehicle to deliver to different schools.

The packed boxes are loaded in the vehicle to deliver to different schools.