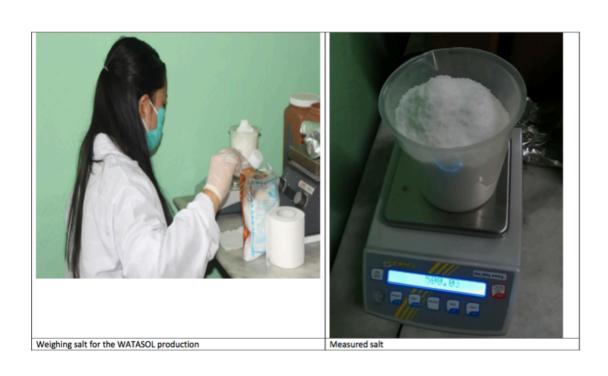

ECCA has initiated COVID-19 prevention awareness program, in which we are providing face mask and chlorine solution (sodium hypochlorite) as a sanitizing agent. Since some years, ECCA is producing chlorine solution (branded as WATASOL) in its office by using technology from "Antenna Technologies" Switzerland. In this technology, electrolysis of common salt solution is done by a device (known as WATA).