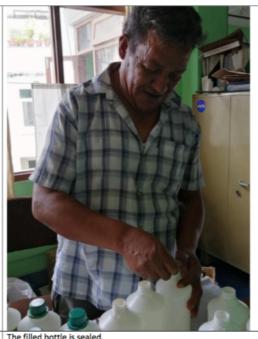

Chlorine solution (WATASOL) is filled in the bottles.

WATASOL sticker is pasted in the bottles

Empty paper boxes collected from various grocery stores to pack WATASOL bottles. Reusing the boxes. Also, it is cheaper to buy used boxes rather than ordering new boxes.